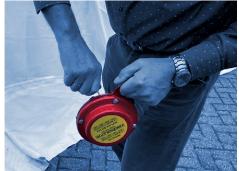

Activate the aerosol unit by pulling out the cord

Place/throw the aerosol unit under the car/blanket, as close to the battery as possible

Monitor the temperature development of the fire using a thermal camera