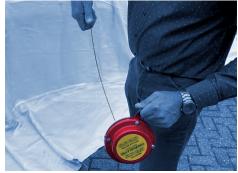

Activate the aerosol unit by pulling out the cord

Place/throw the aerosol unit under the car/blanket, as close to the battery as possible

Monitor the temperature development of the fire using a thermal camera