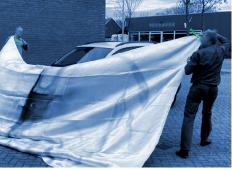

## **Deploying the Fire Isolator concept**

Place the Fire Isolator FI-BL0906 blanket in front of the car

Take the blanket out of the smart bag

Unfold the blanket to its full width

Pull half the blanket over half the car using the (green) loops

Now pull the other half of the blanket over the car using the yellow loops

The car is now fully covered

Straighten the blanket to make sure the blanket touches the ground around the car

The blanket is now on the car