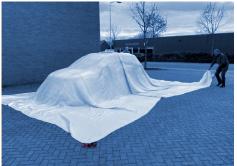

Now pull the other half of the blanket over the car using the yellow loops

The car is now fully covered

Straighten the blanket to make sure the blanket touches the ground around the car

The blanket is now on the car