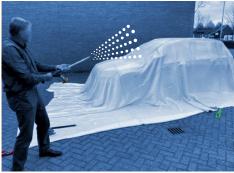

## **Deploying the Fire Isolator concept**

Assemble the water mist lance

Ensure the correct fire hose connection

Spray a water mist over the car/blanket - 1

Spray water mist over the car/blanket - 2

Take an aerosol unit