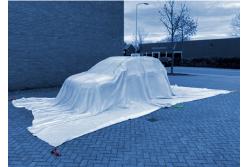

Now pull the other half of the blanket over the car using the yellow loops

The car is now fully covered

Straighten the blanket to make sure the blanket touches the ground around the car

The blanket is now on the car