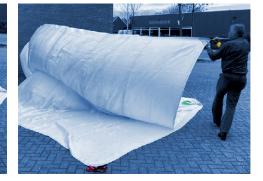

## **Deploying the Fire Isolator concept**

Place the Fire Isolator FI-BL0906 blanket in front of the car

Take the blanket out of the smart bag

Unfold the blanket to its full width

Pull half the blanket over half the car using the (green) loops

Now pull the other half of the blanket over the car using the yellow loops

The car is now fully covered

Straighten the blanket to make sure the blanket touches the ground around the car

The blanket is now on the car