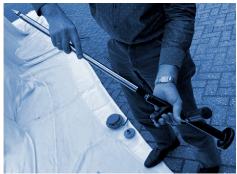

## **Deploying the Fire Isolator concept**

Assemble the water mist lance

Ensure the correct fire hose connection

Spray a water mist over the car/blanket - 1

Spray water mist over the car/blanket - 2

Take an aerosol unit