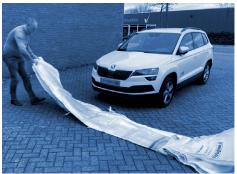

## **Deploying the Fire Isolator concept**

Place the Fire Isolator FI-BL0906 blanket in front of the car

Take the blanket out of the smart bag

Unfold the blanket to its full width

Pull half the blanket over half the car using the (green) loops

Now pull the other half of the blanket over the car using the yellow loops

The car is now fully covered

Straighten the blanket to make sure the blanket touches the ground around the car

The blanket is now on the car