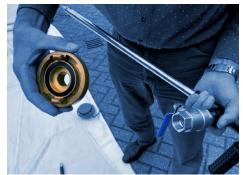

## **Deploying the Fire Isolator concept**

Assemble the water mist lance

Ensure the correct fire hose connection

Spray a water mist over the car/blanket - 1

Spray water mist over the car/blanket - 2

Take an aerosol unit