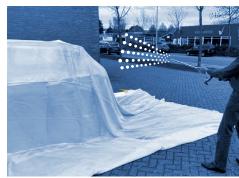

Now pull the other half of the blanket over the car using the yellow loops

The car is now fully covered

Straighten the blanket to make sure the blanket touches the ground around the car

The blanket is now on the car