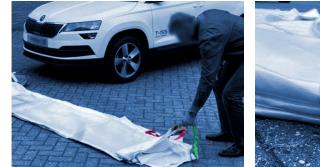

## **Deploying the Fire Isolator concept**

Place the Fire Isolator FI-BL0906 blanket in front of the car

Take the blanket out of the smart bag

Unfold the blanket to its full width

Pull half the blanket over half the car using the (green) loops

Now pull the other half of the blanket over the car using the yellow loops

The car is now fully covered

Straighten the blanket to make sure the blanket touches the ground around the car

The blanket is now on the car