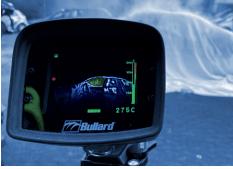

Activate the aerosol unit by pulling out the cord

Place/throw the aerosol unit under the car/blanket, as close to the battery as possible

Monitor the temperature development of the fire using a thermal camera