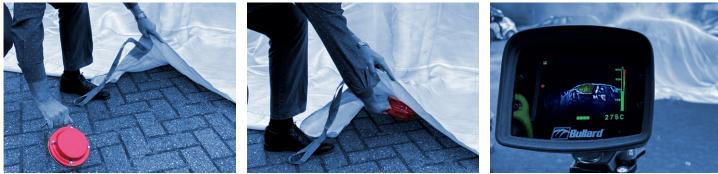

Activate the aerosol unit by pulling out the cord

Place/throw the aerosol unit under the car/blanket, as close to the battery as possible

Monitor the temperature development of the fire using a thermal camera