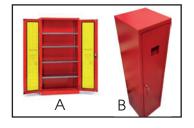

#### VARIOUS CABINET MODELS

- A Safety Cabinet for Blanket, Potassium Salt Aerosol Units and other equipment
- B Safety Cabinet for Blanket only