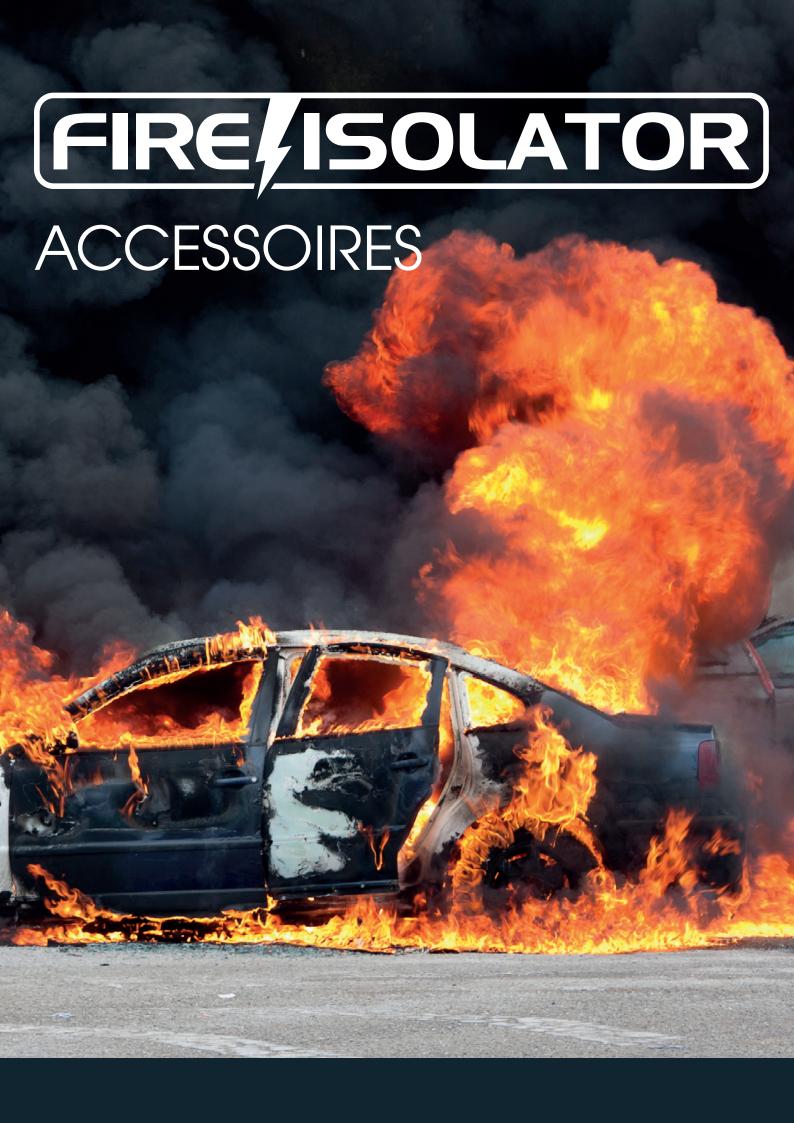

#### WATER MIST LANCE

FI CrossHandle Isolated model, hardened steel for direct insertion into the battery of the car.