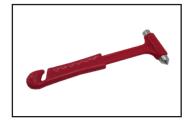

#### SAFETY WINDOW HAMMER

Break the Car Window easily with the extremely hard double-head hammer made of high-carbon steel. Also with a seat belt cutter at the bottom of the handle.