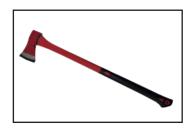

# FIRE ISOLATOR ACCESSOIRES

For the best implementation of the Fire Isolator concept one should use products from the following range of accessories:



#### WATER MIST LANCE

FI CrossHandle Isolated model, hardened steel for direct insertion into the battery of the car.





### THERMAL CAMERA

Measurements possible up to 1400 °C and with a duration of minimal 6 hours.



#### FIRE AXE SOLAS

Fireproof Carbon steel axe with reinforced plastic handle.



#### SAFETY WINDOW HAMMER

Break the Car Window easily with the extremely hard double-head hammer made of high-carbon steel. Also with a seat belt cutter at the bottom of the handle.



#### VARIOUS CABINET MODELS

- A Safety Cabinet for Blanket, Potassium Salt Aerosol Units and other equipment
- B Safety Cabinet for Blanket only



## GRP (Fiberglass) Reinforced Plastic Storage box

Storage boxes for both onshore and offshore applications which include lifejackets, emergency equipment or tool sets.

Visit our website: