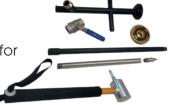

### THERMAL CAMERA

Measurements possible up to 1400 °C and with a duration of minimal 6 hours.