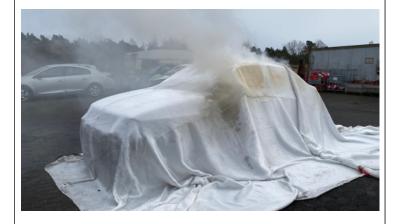

## Product description

The T-ISS FireBlanket can be used for normal, combustion-engined and EV car fires. It can be deployed in parking garages, parking lots, shopping malls, onboard ferries, etc. The blanket can be used for all car sizes from a small city car up to large SUV models. Due to depriving the oxygen inlet, the car fire will be isolated. The fire will not spread and will avoid collateral damage, also the smoke spread will stop and gives fire crews easier access to the vehicle. It has a smooth working temperature of 800°C. The Fire Blanket FI-BLECON0806 is easy to deploy by 2 people.

#### **Pictures**

- Supplied in sturdy bag
- Cabinet available
- Big loops for easy handling of the blanket
- Tan/Off white colour
- Suitable from small cars to large Pickups
- \* The blanket has +/- 5% tolerance for its width and length The width and length can be affected by environmental temperature and moisture level. Some of the cloth is included in the folded margin.