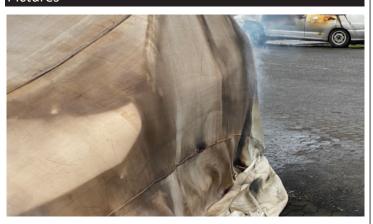

#### **Pictures**

- Supplied in sturdy bag
- Cabinet available
- Big loops for easy handling of the blanket
- Tan/Off white colour
- Suitable from small cars to large Pickups
- \* The blanket has +/- 5% tolerance for its width and length The width and length can be affected by environmental temperature and moisture level. Some of the cloth is included in the folded margin.