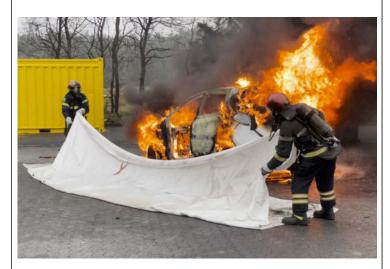

## Product description

The T-ISS FireBlanket can be used for normal, combustion-engined and EV car fires. It can be deployed in parking garages, parking lots, shopping malls, onboard ferries, etc. The blanket can be used for all car sizes from a small city car up to large SUV models. Due to depriving the oxygen inlet, the car fire will be isolated. The fire will not spread and will avoid collateral damage, also the smoke spread will stop and gives fire crews easier access to the vehicle. It has a smooth working temperature of 800°C. The Fire Blanket FI-BLECON0806 is easy to deploy by 2 people.

#### **Pictures**

- Supplied in sturdy bag
- Cabinet available
- Big loops for easy handling of the blanket
- Tan/Off white colour
- Suitable from small cars to large Pickups
- \* The blanket has +/- 5% tolerance for its width and length The width and length can be affected by environmental temperature and moisture level. Some of the cloth is included in the folded margin.