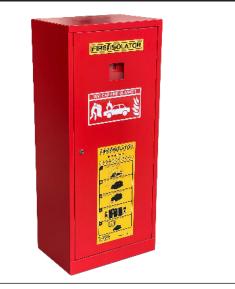

## Product description

The Fire Isolator Steel Cabinet is built strong, specifically made to store the Fire Isolator blanket securely. This cabinet offers a safe and convenient storage solution, keeping your Fire Isolator Blanket easily accessible, close to potential EV fire risks.

Crafted from sturdy sheet steel in a striking red color, our Steel Cabinet is equipped with breakable glass for emergency situations and comes with instructions on how to depoy the Fire Isolator blanket.

## Pictures

Specifications and Dimensions Pictures 350 mm **FI-CABINET** Art. No: Size: 1210 x 520 x 350 mm Weight: 16 kg Material: 0.8mm sheet steel 150 mm Colour: Red - RAL3000 80 mm -82 mm 1200 mm 0 370 mn