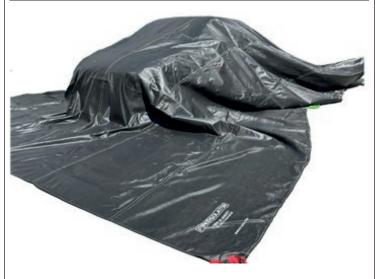

### **Product description**

The T-ISS FireBlanket ULTRA can be used for normal, com-bustion-engined and EV car fires. It can be deployed in parking garages, parking lots, shopping malls, onboard ferries, etc. The blanket can be used for all car sizes from a small city car up to large SUV models.

Due to depriving the oxygen inlet, the car fire will be Isolated. The fire will not spread and will avoid collateral damage, also the smoke spread will stop and gives fire crews easier access to the vehicle.

The ULTRA blanket is reusable up to 30 times and can be cleaned. It can stand peak temperatures of 1700 °C, and has a continuous working temperature of 1200 °C. The Fire Blan-ket Ultra FI-BLULTRA0806 is easy to deploy.